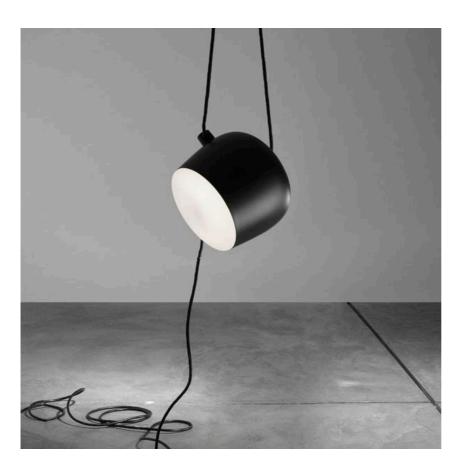

AIM

Mounting : Pendant

Type of ceiling pendant : Suspension cable

: I LED 2700K 1250lm CRI 82 - 16W Lamps description

Environment : Indoor Finish : White, Black

Technical description

: Suspended light fitting. Body in varnished aluminium sheet, shade in photo-etched optical polycarbonate. Internal reflector in photo-etched ABS. Directionable body. Powered directly from mains. The led can be dimmed with a "Triac for LED" dimmer. The cable has a useful length of 9 metres and thus the lamp can be suspended 3 metres from the ceiling. A wall plug version also exists. Multiple rose with capacity to connect up to 5 Aims also available.

Suspended light fitting.

F0090009 White ●F0090030 **Black** 