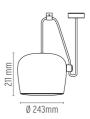

AIM

Mounting : Pendant

Type of ceiling pendant : Suspension cable

: I LED 2700K 1250lm CRI 82 - 16W Lamps description

Environment : Indoor Finish : White, Black

Technical description

: Suspended light fitting. Body in varnished aluminium sheet, shade in photo-etched optical polycarbonate. Internal reflector in photo-etched ABS. Directionable body. Powered directly from mains. The led can be dimmed with a "Triac for LED" dimmer. The cable has a useful length of 9 metres and thus the lamp can be suspended 3 metres from the ceiling. A wall plug version also exists. Multiple rose with capacity to connect up to 5 Aims also available.

available.

**ELECTRICAL** 

: Without **Emergency** 

**PHYSICAL** 

Supply : Terminal block : 9000/3000 Cord length(mm)

: ABS, Aluminum, Polycarbonate Construction material

Weight (kg) : 3,2 (x1 AIM)

designed by R. & E. Bouroullec